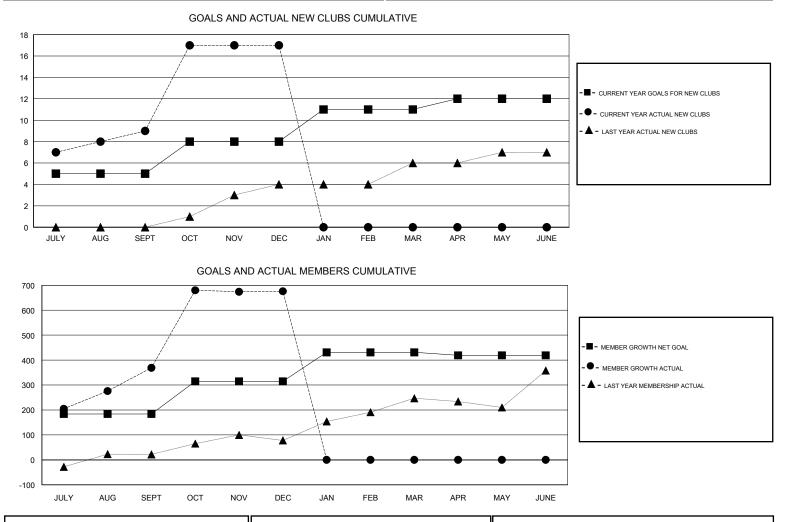

## SWADESH RANJAN SAHA GMT:

| GMT: SWADE            | ESH RANJAN SAHA |           | LOCAT         | ION INDIA             |                           |                         | GMT CA                                             |
|-----------------------|-----------------|-----------|---------------|-----------------------|---------------------------|-------------------------|----------------------------------------------------|
| Clubs                 |                 |           |               | Members               |                           |                         |                                                    |
| RESULTS FOR 2017-2018 |                 |           |               | RESULTS FOR 2017-2018 |                           |                         |                                                    |
| QUARTER               | NEW CLUB GOAL   | NEW CLUBS | DROPPED CLUBS | QUARTER               | MEMBER GROWTH NET<br>GOAL | MEMBER GROWTH<br>ACTUAL | DROPPED<br>MEMBERS ACTUAL<br>(including transfers) |
| JULY/AUG/SEPT         | 5               | 9         | 0             | JULY/AUG/SEPT         | 184                       | 499                     | 126                                                |
| OCT/NOV/DEC           | 3               | 8         | 0             | OCT/NOV/DEC           | 131                       | 375                     | 68                                                 |
| JAN/FEB/MAR           | 3               | 0         | 0             | JAN/FEB/MAR           | 116                       | 0                       | 0                                                  |
| APR/MAY/JUNE          | 1               | 0         | 0             | APR/MAY/JUNE          | -12                       | 0                       | 0                                                  |